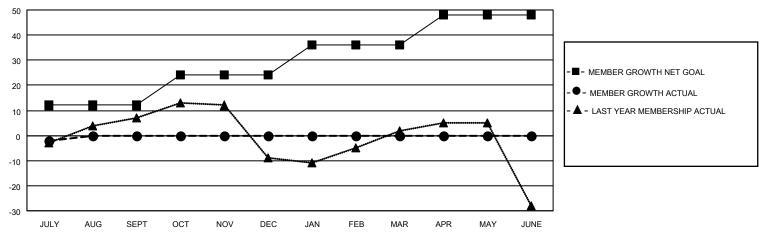

#### GOALS AND ACTUAL MEMBERS CUMULATIVE

| DROPPED CLUBS: 0 |   | 2 CLUBS OF 27 ADDED 1 OR<br>MORE NEW MEMBERS | GENDER DISTRIBUTION                |              |    |
|------------------|---|----------------------------------------------|------------------------------------|--------------|----|
|                  |   | WORE NEW WEIWBERS                            | MALE 464 (67.44%)                  |              |    |
|                  |   |                                              | FEMALE                             | 224 (32.56%) |    |
| DROPPED MEMBERS  |   |                                              | NON BINARY                         | 0 (0.00%)    |    |
|                  |   |                                              | PREFER NOT TO ANSWER               | 0 (0.00%)    |    |
| DECEASED         | 1 |                                              |                                    |              |    |
| CLUB CANCELLED   | 0 | CLICK HERE FOR CUMULATIVE                    | TOTAL FAMILY UNIT MEMBERS          | 3            | 98 |
| OTHER            | 4 | MEMBERSHIP DATA                              |                                    |              |    |
| TOTAL            | 5 |                                              | FAMILY MEMBERS PAYING HALF DUES 49 |              | 49 |
|                  |   |                                              |                                    |              |    |